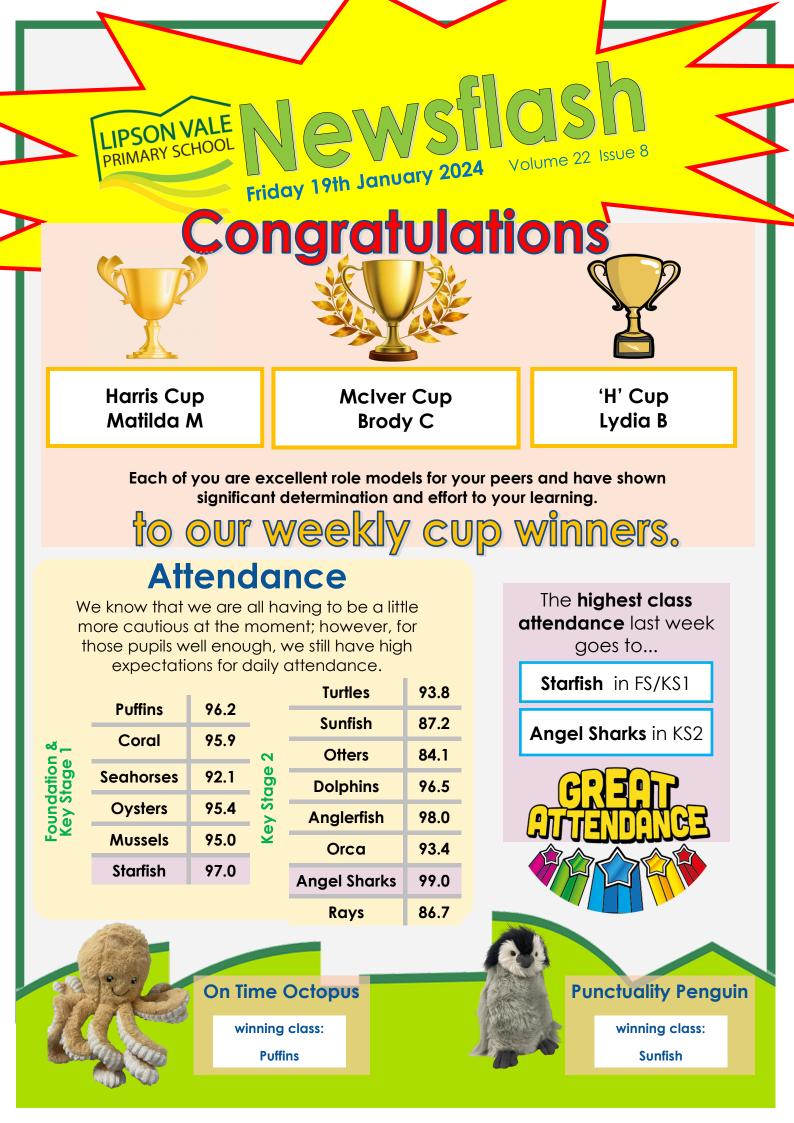

## Dates for your diaries:

| 30.01.24    | Otters class Parents' Evening 1 |
|-------------|---------------------------------|
| 01.02.24    | Otters class Parents' Evening 2 |
| 05.02.24    | Years 1– 6 Boccia Event         |
|             | (Wear PE Kit to school please)  |
| 05-09.02.24 | Childrens Mental Health Week    |
| 06.02.24    | Parents' Evening 1              |
| 08.02.24    | Parents' Evening 2              |
| 09.02.24    | Last day of half term           |
| 10-18.02.24 | Half term holiday               |
| 19.02.24    | First day back to school        |
| 19.02.24    | Year 4 daily swimming lessons   |
|             | begin for 3 weeks               |
| 07.03.24    | World Book Day                  |





## Bernice Terrace, Lipson, Plymouth, PL4 7HW

## 01752 224801