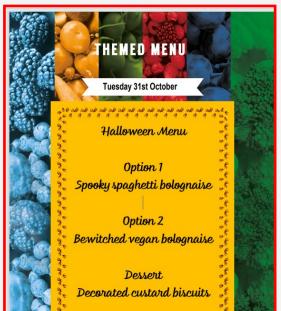

Monday 30th October is a non-pupil day.

The first day back for the children is Tuesday 31st October.