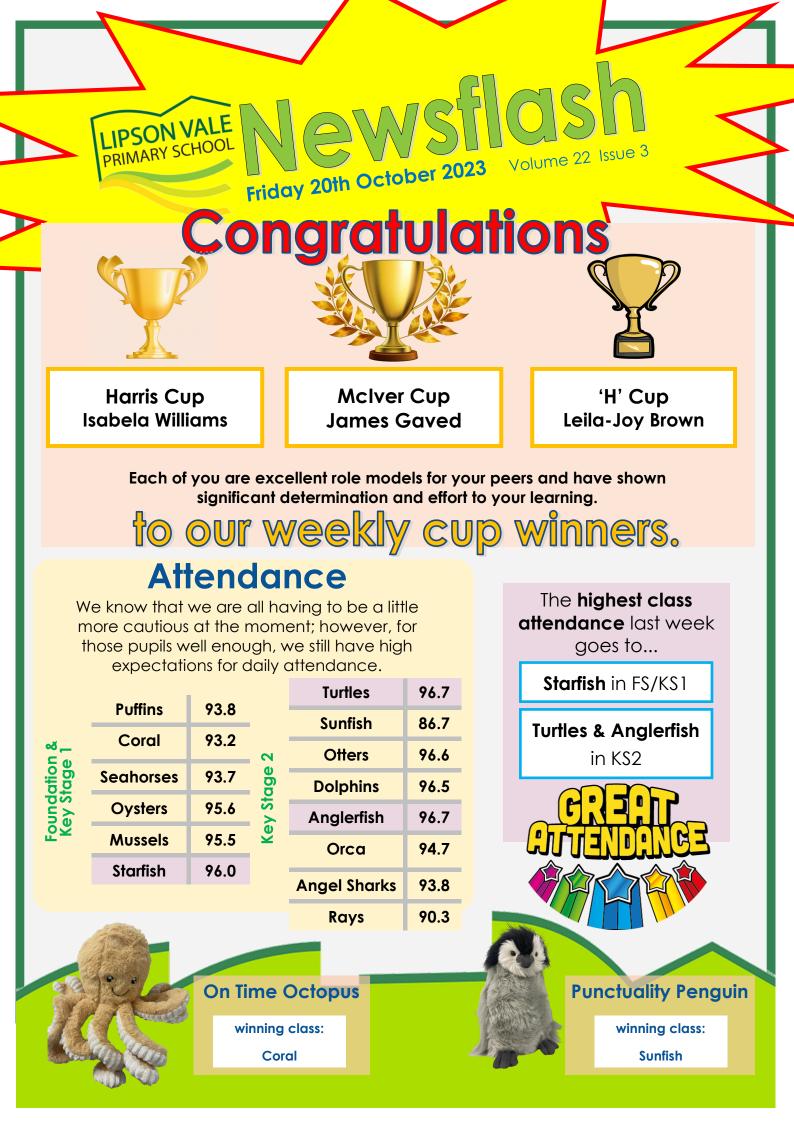

#### Secondary School Applications

All applications must be submitted by 31st October 2023.



If your child is going to be collected by a different adult at the end of the school day, please make sure you inform the school, with advance notice where possible.

This applies to all year groups.

Thank you.

**Lipson Vale Primary** 

# **Starting school in September 2024?** Come and see what Lipson Vale Primary has to offer...

We will be hosting tours for prospective parents for the September 2024 intake throughout October and November 2023. Please call the school office on **01752 224801** to book yourself onto a tour. <u>Numbers are capped so booking is essential.</u>

> Wednesday 11th October @10am Thursday 19th October @ 2pm Saturday 4th November @ 9am Saturday 18th November @ 10am