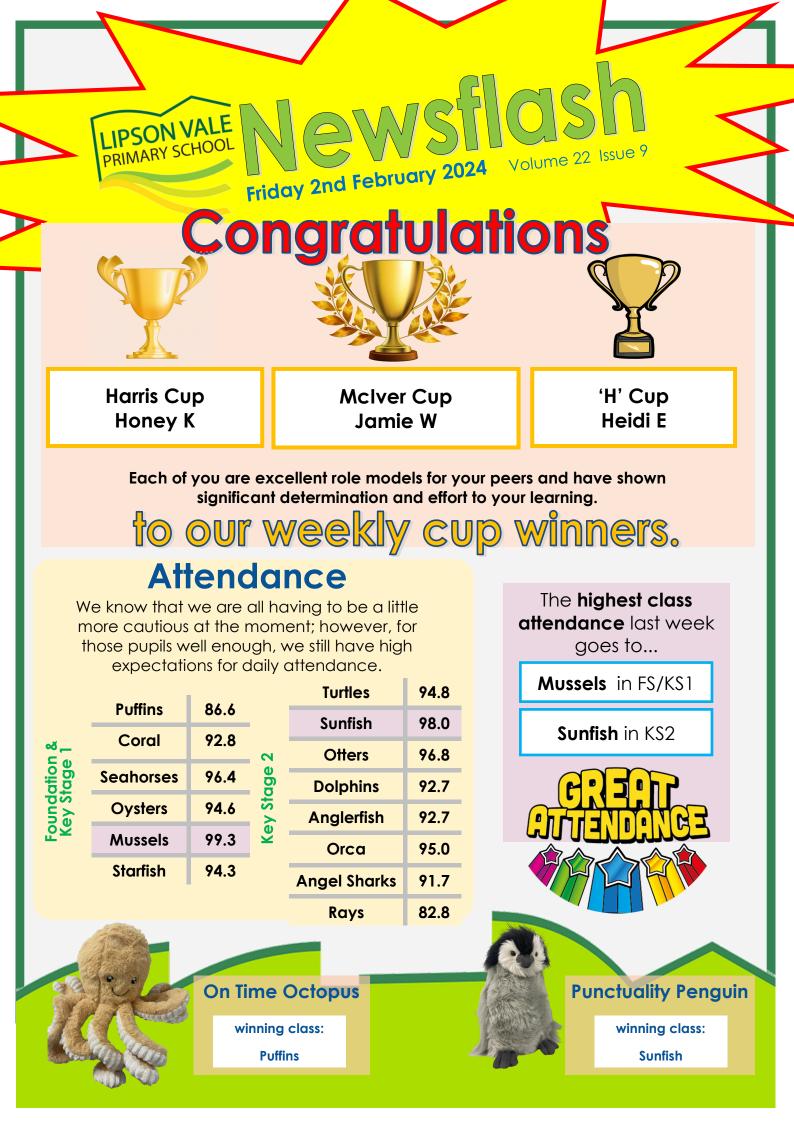

## Dates for your diaries:

| 05.02.24    | Years 1– 6 Boccia Event                         |
|-------------|-------------------------------------------------|
|             | (Wear PE Kit to school please)                  |
| 05.02.24    | PTFA AGM @ 03:40pm                              |
| 05-09.02.24 | Childrens Mental Health Week                    |
| 06.02.24    | Parents' Evening 1                              |
| 07.02.24    | Mufti Day—Black, Pink or Yellow                 |
| 08.02.24    | Parents' Evening 2                              |
| 09.02.24    | Last day of half term                           |
| 10-18.02.24 | Half term holiday                               |
| 19.02.24    | First day back to school                        |
| 19.02.24    | Year 4 daily swimming lesson