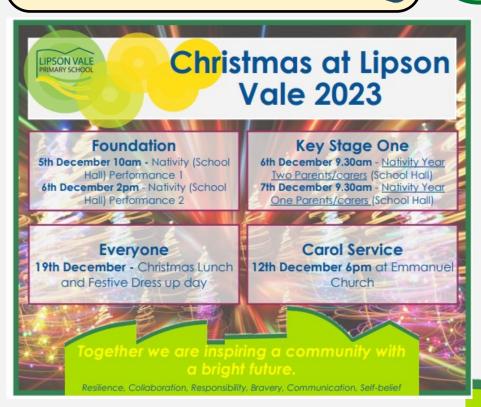

#### **Punctuality Penguin**

winning class:

Otters

| Dates for your diaries: |                                                                  |
|-------------------------|------------------------------------------------------------------|
| 05.12.23                | Foundation Nativity: Performance 1<br>@10am                      |
| 06.12.23                | Foundation Nativity: Performance 2<br>@2pm                       |
| 06.12.23                | Year 2 Nativity @9:30am                                          |
| 07.12.23                | Year 1 Nativity @9:30am                                          |
| 12.12.23                | Carol Service @Emmanuel Church<br>6-7pm                          |
| 18.12.23                | Whole School Dodgeball                                           |
| 19.12.23                | Last day of school , Christmas<br>Lunch and Festive Dress Up Day |
| 20.12.23                | Christmas holidays                                               |
| 03.01.24                | Non pupil day                                                    |
| 04.01.24                | First day of term                                                |

# Christmas Lunch

Christmas lunch will be held on the last day of term, Tuesday 19th December.

A traditional Christmas lunch and a vegetarian option will be the only available options that day.

Children not wishing to have either of these options will need to bring a home packed lunch.