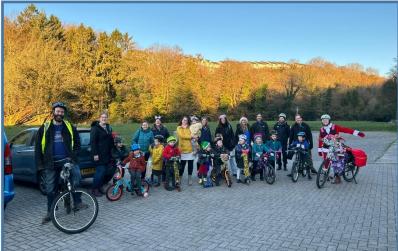

#### Cycle & Scoot to School

Children and their families took to the roads to cycle and scoot to school. Well done and thank you to everyone who took part! Despite a cold start, the children showed resilience and arrived with a smile!