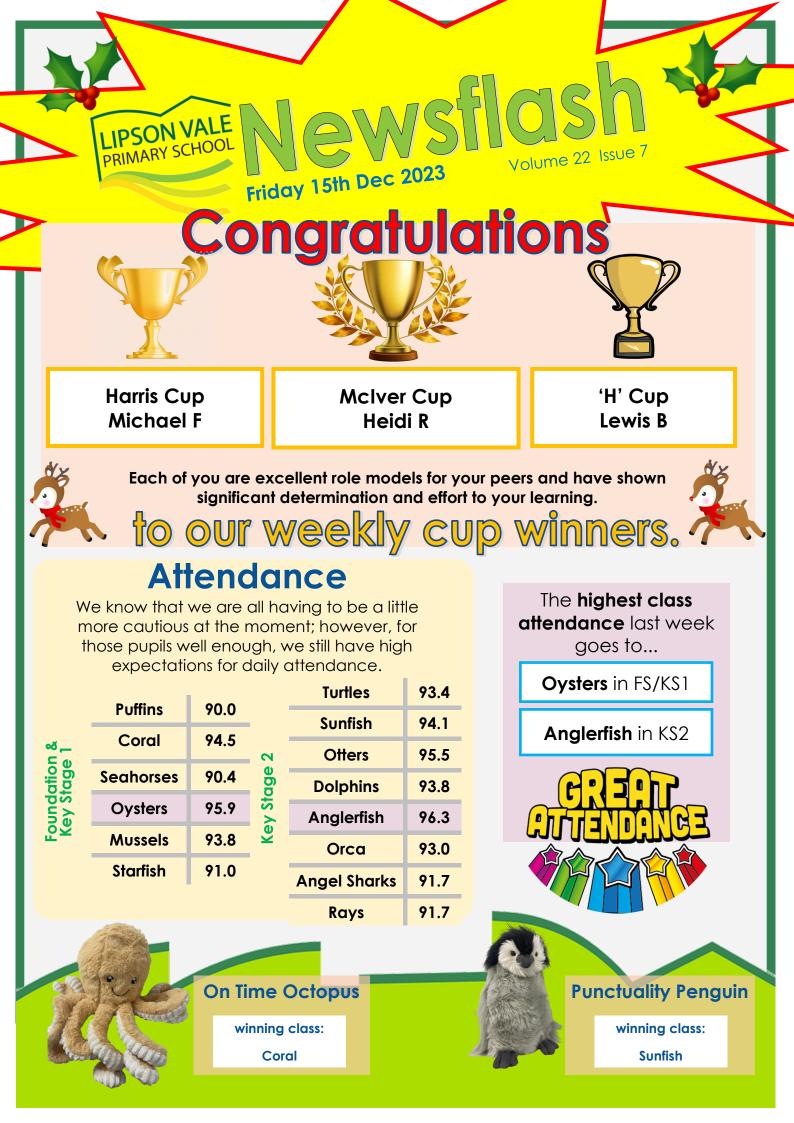

#### Monday 18th December

Whole School Dodge

Years 1-6 will be taking part in Dodgeball on Monday 18th December.

All children in Years 1-6 should attend school in their PE kits please.



#### Cycle & Scoot to School

Children and their families took to the roads to cycle and scoot to school. Well done and thank you to everyone who took part! Despite a cold start, the children showed resilience and arrived with a smile!

**Lipson Vale Primary** 

ba



#### 01752 224801



🧐 www.lvps.co.uk

lipson.vale.primary.school@plymouth.gov.uk

# Dates for your diaries:

| 18.12.23 | Whole School Dodgeball Years 1-6                                 |
|----------|------------------------------------------------------------------|
| 19.12.23 | Last day of school , Christmas<br>Lunch and Festive Dre