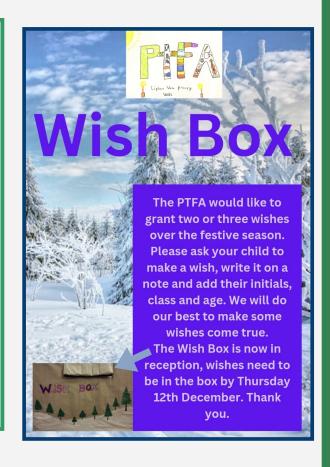

We have a wish box in the reception area. All children are welcome to write a note with a wish on it, with their initials, class and age, then put it in the box. The PTFA will be granting a small number of wishes (probably 3 or 4, or more depending what's asked for!). Children should know that only a few will be granted. Please encourage children to take part. Families can help their child to post it themselves by 12th December.