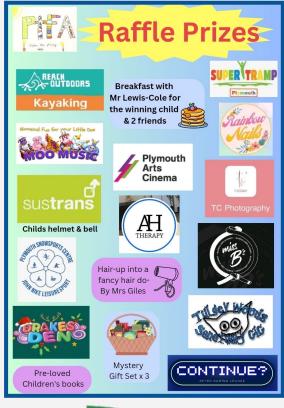

#### **PTFA Christmas Information**

You can now buy raffle tickets on School Money. Tickets are available to buy until Tuesday 17th December, and we'll do the draw on Wednesday 18th December.

Children can put letters to Santa in our post box besides the tree in reception.