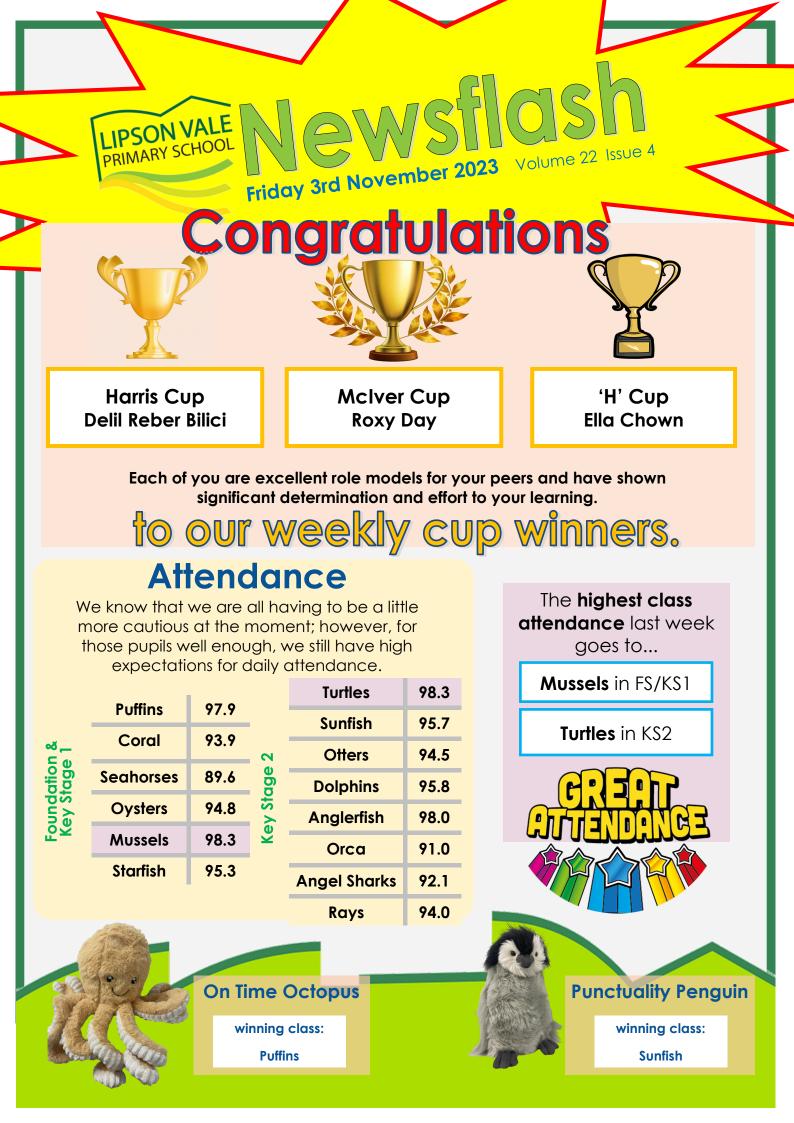

# Dates for your diaries:

| 10.11.23    | Flu vaccinations                        |
|-------------|-----------------------------------------|
| 06-10.11.23 | NSPCC Speak Out Stay Safe<br>week       |
| 28.11.23    | Individual & Sibling photos             |
| 18.12.23    | Whole School Dodgeball                  |
| 19.12.23    | Last day of school & Christmas<br>lunch |
| 20.12.23    | Christmas holidays                      |
| 03.01.24    | Non pupil day                           |
| 04.01.24    | First day of term                       |
|             |                                         |