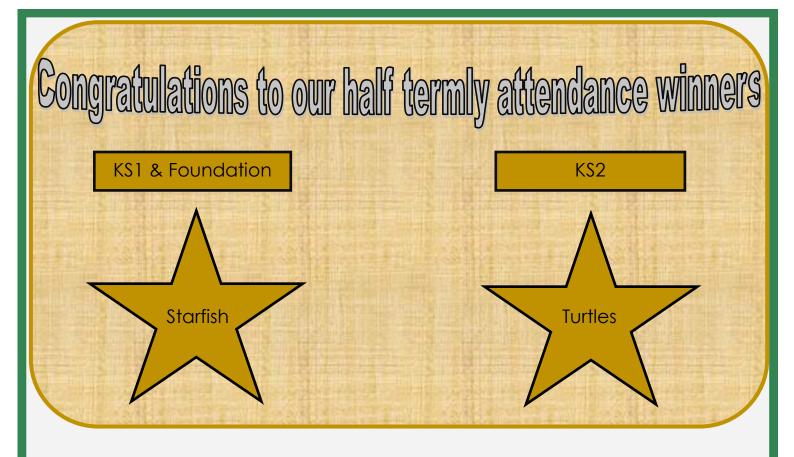

# Dates for your diaries:

| 10.11.23    | Flu vaccinations                        |
|-------------|-----------------------------------------|
| 06-10.11.23 | NSPCC Speak Out Stay Safe<br>week       |
| 28.11.23    | Individual & Sibling photos             |
| 18.12.23    | Whole School Dodgeball                  |
| 19.12.23    | Last day of school & Christmas<br>lunch |
| 20.12.23    | Christmas holidays                      |
| 03.01.24    | Non pupil day                           |
| 04.01.24    | First day of term                       |
|             |                                         |